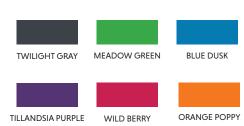

ustomizable fit with four points of adjustment allow for full range of motion

- A Two leash attachment points: aluminum V-ring on the dog's back and reinforced webbing on the dog's chest
- Padded chest and belly panel for good load dispersion and comfortable, extended wear
- C Low-light visibility with reflective trim
- D ID pocket stores dog tags



**ACTIVITIES:** Everyday, Trail Running, Walking

**GREAT COMPANION:** Front Range<sup>™</sup> Leash

### **SIZING**

#### **DOG'S GIRTH**

Measure around widest part of rib cage



XXS

13-17 in (33-43 cm)



17-22 in (43-56 cm)



22-27 in (56-69 cm)



27-32 in (69-81 cm)



32-42 in (81-107 cm)

#### **Materials**

- Nylon webbing
- · Reflective trim
- ITW Nexus Airloc buckles
- 6061-T6 aluminum V-ring
- Made in Vietnam

#### **Colors**



#### **Washing Instructions**

- Secure fasteners
- Hand wash
- Use mild detergent
- Air dry

## Style No.

• 30501