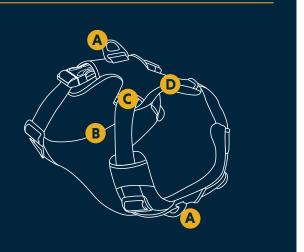

## **KEY FEATURES**

Customizable fit with four points of adjustment allow for full range of motion

- A Two leash attachment points: aluminum V-ring on the dog's back and reinforced webbing on the dog's chest
- Padded chest and belly panel for good load dispersion and comfortable, extended wear
- C Low-light visibility with reflective trim
- D ID pocket stores dog tags