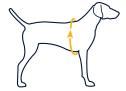

#### **DOG'S GIRTH**

Measure around widest part of rib cage

XXS

13-17 in (33-43 cm)

17-22 in (43-56 cm)

22-27 in (56-69 cm)

27-32 in (69-81 cm)

32-42 in (81-107 cm)